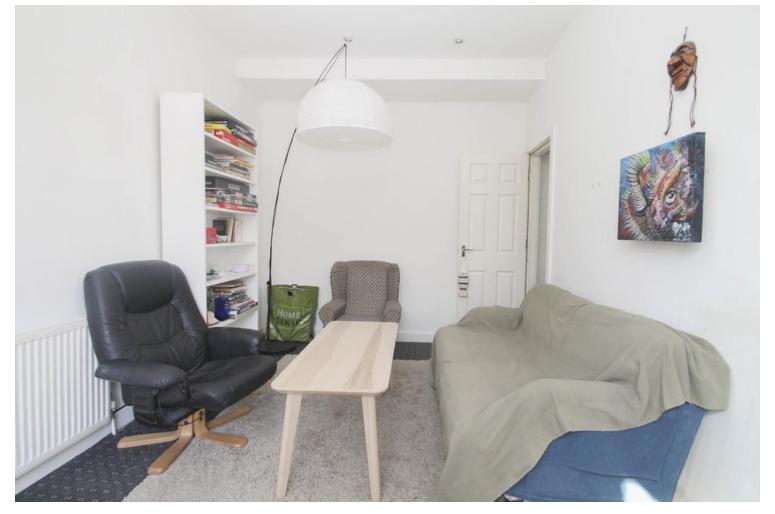

### LIVING ROOM

Generous living room with neutral décor, grey patterned carpet and large bay window. The room is furnished with sofa space for 4, a coffee table, shelving unit and useful table and chairs.