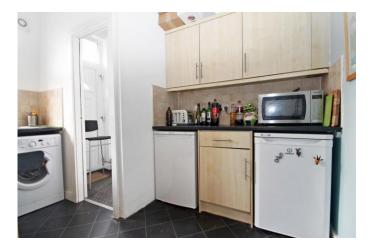

### KITCHEN

Smart, fully fitted kitchen with electric hob and oven, under counter fridge and freezers, washer/dryer and ample cupboard space. The room is decorated white with tiled splash-back and black tile effect line.