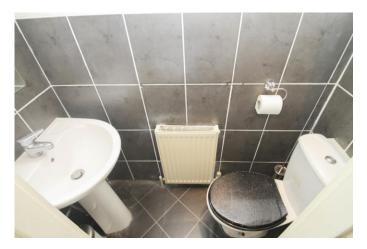

### BATHROOM 2 & WC

Located on the first floor, there is a separate house bathroom and WC. The house bathroom also comes with part-tiled walls and black lino and has a bath with overhead shower and a sink. The WC is similarly decorated with a toilet and a sink.