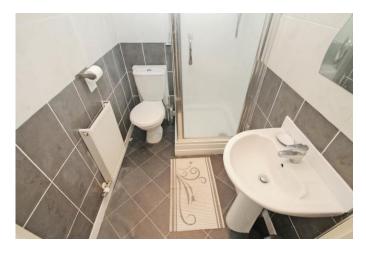

#### BATHROOM 1

Located on the lower ground floor next to the first two bedrooms, the bathroom has part-tiled walls and black tile effect flooring and comes with shower, hand wash basin and WC.