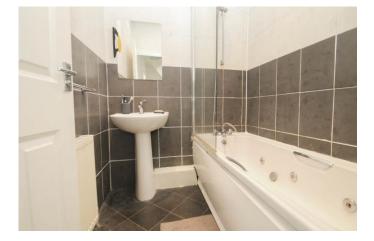

### BATHROOM 2 & WC

Located on the first floor, there is a separate house bathroom and WC. The house bathroom also comes with part-tiled walls and black lino and has a bath with overhead shower and a sink. The WC is similarly decorated with a toilet and a sink.