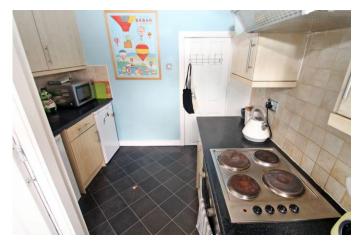

### KITCHEN

Smart, fully fitted kitchen with electric hob and oven, under counter fridge and freezers, washer/dryer and ample cupboard space. The room is decorated white with tiled splash-back and black tile effect line.