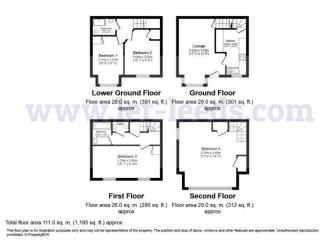

### LIVING ROOM

Generous living room with neutral décor, grey patterned carpet and large bay window. The room is furnished with sofa space for 4, a coffee table, shelving unit and useful table and chairs.

### KITCHEN

Smart, fully fitted kitchen with electric hob and oven, under counter fridge and freezers, washer/dryer and ample cupboard space. The room is decorated white with tiled splash-back and black tile effect line.

#### BATHROOM 1

Located on the lower ground floor next to the first two bedrooms, the bathroom has part-tiled walls and black tile effect flooring and comes with shower, hand wash basin and WC.

### BATHROOM 2 & WC

Located on the first floor, there is a separate house bathroom and WC. The house bathroom also comes with part-tiled walls and black lino and has a bath with overhead shower and a sink. The WC is similarly decorated with a toilet and a sink.