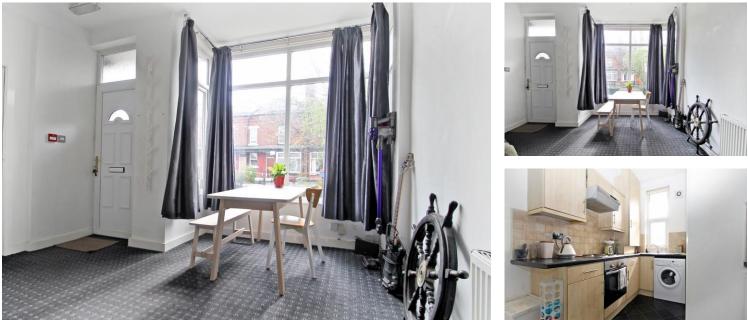

### LIVING ROOM

Generous living room with neutral décor, grey patterned carpet and large bay window. The room is furnished with sofa space for 4, a coffee table, shelving unit and useful table and chairs.

### KITCHEN

Smart, fully fitted kitchen with electric hob and oven, under counter fridge and freezers, washer/dryer and ample cupboard space. The room is decorated white with tiled splash-back and black tile effect line.